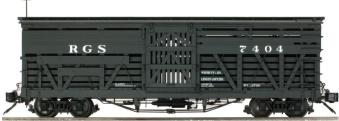

## STOCK CAR

1:20.3 SCALE • 45 mm GAUGE

DATA ONLY

RGS CATTLE

**D&RGW CATTLE** 

COLORADO & SOUTHERN

D&RGW

| SPECIFICATIONS |                             |
|----------------|-----------------------------|
| Scale          | 1:20.3                      |
| Gauge          | 45 mm                       |
| Mini. radius   | 48 in.                      |
| Dimensions     | 20.5 x 5.13 x 7.25 in.      |
| Construction   | Plastic body, brass casting |
| Features       | Die-cast trucks             |
|                | Metal wheels                |
|                | Detailed underbody          |
|                | Working couplers            |
|                | Brass handrails             |
|                | Ladders & corner steps      |
|                | Simulated wood grain        |