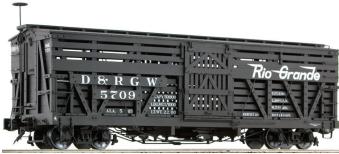

## STOCK CAR

1:20.3 SCALE • 45 mm GAUGE

DATA ONLY

RGS CATTLE

**D&RGW CATTLE** 

COLORADO & SOUTHERN

D&RGW

| SPECIFICATIONS |                             |
|----------------|-----------------------------|
| Scale          | 1:20.3                      |
| Gauge          | 45 mm                       |
| Mini. radius   | 48 in.                      |
| Dimensions     | 20.5 x 5.13 x 7.25 in.      |
| Construction   | Plastic body, brass casting |
| Features       | Die-cast trucks             |
|                | Metal wheels                |
|                | Detailed underbody          |
|                | Working couplers            |
|                | Brass handrails             |
|                | Ladders & corner steps      |
|                | Simulated wood grain        |

| ORDER INFORMATION **New Road Number Re-run for 2015 |                                                  |
|-----------------------------------------------------|--------------------------------------------------|
| SKU                                                 | DESCRIPTION                                      |
| AM2203-31**                                         | Stock Car - D&RGW Double Deck Sheep #5588, 1 car |
| AM2203-32**                                         | Stock Car - D&RGW Double Deck Sheep #5703, 1 car |
| AM2203-33**                                         | Stock Car - D&RGW Double Deck Sheep #5805, 1 car |
| AM2203-34**                                         | Stock Car - D&RGW Double Deck Sheep #5846, 1 car |
| AM2203-35**                                         | Stock Car - D&RGW Flying Rio Grande #5509, 1 car |
| AM2203-36**                                         | Stock Car - D&RGW Flying Rio Grande #5518, 1 car |
| AM2203-37**                                         | Stock Car - D&RGW Flying Rio Grande #5520, 1 car |
| AM2203-38**                                         | Stock Car - D&RGW Flying Rio Grande #5539, 1 car |