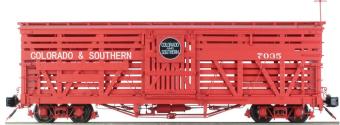

## STOCK CAR

1:20.3 SCALE • 45 mm GAUGE

DATA ONLY

RGS CATTLE

**D&RGW CATTLE** 

COLORADO & SOUTHERN

D&RGW

| SPECIFICATIONS |                             |
|----------------|-----------------------------|
| Scale          | 1:20.3                      |
| Gauge          | 45 mm                       |
| Mini. radius   | 48 in.                      |
| Dimensions     | 20.5 x 5.13 x 7.25 in.      |
| Construction   | Plastic body, brass casting |
| Features       | Die-cast trucks             |
|                | Metal wheels                |
|                | Detailed underbody          |
|                | Working couplers            |
|                | Brass handrails             |
|                | Ladders & corner steps      |
|                | Simulated wood grain        |