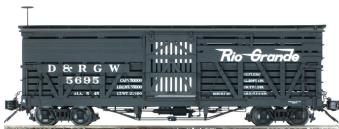

## STOCK CAR

1:20.3 SCALE • 45 mm GAUGE

DATA ONLY

RGS CATTLE

**D&RGW CATTLE** 

COLORADO & SOUTHERN

D&RGW

| SPECIFICATIONS |                             |
|----------------|-----------------------------|
| Scale          | 1:20.3                      |
| Gauge          | 45 mm                       |
| Mini. radius   | 48 in.                      |
| Dimensions     | 20.5 x 5.13 x 7.25 in.      |
| Construction   | Plastic body, brass casting |
| Features       | Die-cast trucks             |
|                | Metal wheels                |
|                | Detailed underbody          |
|                | Working couplers            |
|                | Brass handrails             |
|                | Ladders & corner steps      |
|                | Simulated wood grain        |