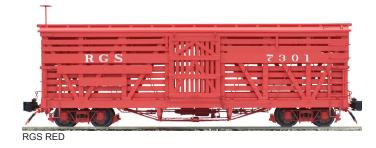

## STOCK CAR

1:20.3 SCALE • 45 mm GAUGE

DATA ONLY

RGS CATTLE

**D&RGW CATTLE** 

COLORADO & SOUTHERN

D&RGW

| SPECIFICATIONS |                             |
|----------------|-----------------------------|
| Scale          | 1:20.3                      |
| Gauge          | 45 mm                       |
| Mini. radius   | 48 in.                      |
| Dimensions     | 20.5 x 5.13 x 7.25 in.      |
| Construction   | Plastic body, brass casting |
| Features       | Die-cast trucks             |
|                | Metal wheels                |
|                | Detailed underbody          |
|                | Working couplers            |
|                | Brass handrails             |
|                | Ladders & corner steps      |
|                | Simulated wood grain        |

| ORDER INFORMATION **New Road Number Re-run for 2015 |                                                  |
|-----------------------------------------------------|--------------------------------------------------|
| SKU                                                 | DESCRIPTION                                      |
| AM2203-31**                                         | Stock Car - D&RGW Double Deck Sheep #5588, 1 car |
| AM2203-32**                                         | Stock Car - D&RGW Double Deck Sheep #5703, 1 car |
| AM2203-33**                                         | Stock Car - D&RGW Double Deck Sheep #5805, 1 car |
| AM2203-34**                                         | Stock Car - D&RGW Double Deck Sheep #5846, 1 car |
| AM2203-35**                                         | Stock Car - D&RGW Flying Rio Grande #5509, 1 car |
| AM2203-36**                                         | Stock Car - D&RGW Flying Rio Grande #5518, 1 car |
| AM2203-37**                                         | Stock Car - D&RGW Flying Rio Grande #5520, 1 car |
| AM2203-38**                                         | Stock Car - D&RGW Flying Rio Grande #5539, 1 car |