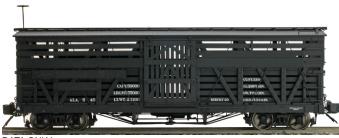

## STOCK CAR

1:20.3 SCALE • 45 mm GAUGE

DATA ONLY

RGS CATTLE

**D&RGW CATTLE** 

COLORADO & SOUTHERN

D&RGW

| SPECIFICATIONS |                             |
|----------------|-----------------------------|
| Scale          | 1:20.3                      |
| Gauge          | 45 mm                       |
| Mini. radius   | 48 in.                      |
| Dimensions     | 20.5 x 5.13 x 7.25 in.      |
| Construction   | Plastic body, brass casting |
| Features       | Die-cast trucks             |
|                | Metal wheels                |
|                | Detailed underbody          |
|                | Working couplers            |
|                | Brass handrails             |
|                | Ladders & corner steps      |
|                | Simulated wood grain        |